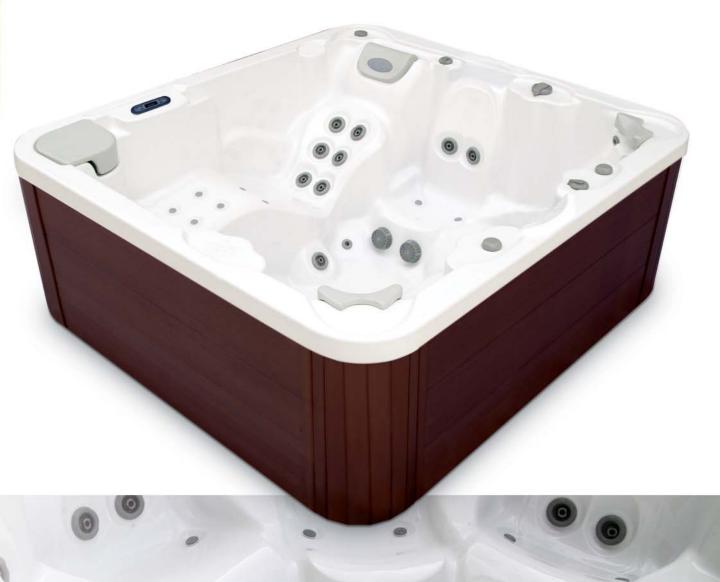

This is our most popular spa.

Designed for up to 6 people, it provides a complete and pleasant experience. This incredible spa is available in different designs to satisfy the most diverse needs.

Capable of providing all the benefits of a complete massage thanks to its 21 hydrotherapy jets and 16 air nozzles, which are perfectly positioned among the different spa seats, this spa is perfect for a completely relaxing massage.

## EVOLUTION RANGE

FUTURA 20

| Constal Specifications             | 500                    |
|------------------------------------|------------------------|
| General Specifications             | 500                    |
| Dimensions                         | 216 x 198 x 90 (± 1cm) |
| Positions (Seats / Loungers)       | 6 (5 / 1)              |
| Power requirement Low Amp (W)      | 3.255 W                |
| Power requirement (A) to 230V      | 14,2 A                 |
| Water capacity (Litre)             | 980 I.                 |
| Empty spa weight / Full spa weight | 272 kg - 1252 kg       |
| Synthetic wood cabinet             | Grey                   |

| Features                                    | 500   |
|---------------------------------------------|-------|
| Jets                                        | 21    |
| Air nozzles                                 | 16    |
| Waterfalls                                  | 1     |
| Digital control panel                       | Yes   |
| Headrest                                    | 3     |
| Ozonater + Chromotherapy LED + Aromatherapy | Yes   |
| Metallic structure                          | Yes   |
| ABS insulated base                          | Yes   |
| Insulated cover                             | Yes   |
| Filtration Pump                             | Yes   |
| Massage Pumps                               | 2 KW  |
| Air Blower                                  | 900 W |
| Standard heater power                       | 3 KW  |
| Cartridge filter                            | Yes   |