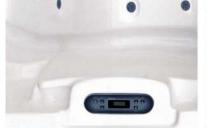

| Features                                    | 500   |
|---------------------------------------------|-------|
| Jets                                        | 21    |
| Air nozzles                                 | 16    |
| Waterfalls                                  | 1     |
| Digital control panel                       | Yes   |
| Headrest                                    | 3     |
| Ozonater + Chromotherapy LED + Aromatherapy | Yes   |
| Metallic structure                          | Yes   |
| ABS insulated base                          | Yes   |
| Insulated cover                             | Yes   |
| Filtration Pump                             | Yes   |
| Massage Pumps                               | 2 KW  |
| Air Blower                                  | 900 W |
| Standard heater power                       | 3 KW  |
| Cartridge filter                            | Yes   |