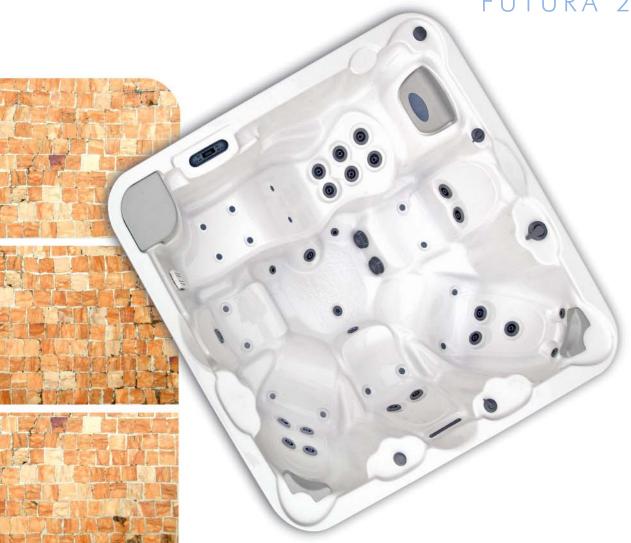

This is our most popular spa.

Designed for up to 6 people, it provides a complete and pleasant experience. This incredible spa is available in different designs to satisfy the most diverse needs.

Capable of providing all the benefits of a complete massage thanks to its 21 hydrotherapy jets and 16 air nozzles, which are perfectly positioned among the different spa seats, this spa is perfect for a completely relaxing massage.

| Features                                    | 500   |
|---------------------------------------------|-------|
| Jets                                        | 21    |
| Air nozzles                                 | 16    |
| Waterfalls                                  | 1     |
| Digital control panel                       | Yes   |
| Headrest                                    | 3     |
| Ozonater + Chromotherapy LED + Aromatherapy | Yes   |
| Metallic structure                          | Yes   |
| ABS insulated base                          | Yes   |
| Insulated cover                             | Yes   |
| Filtration Pump                             | Yes   |
| Massage Pumps                               | 2 KW  |
| Air Blower                                  | 900 W |
| Standard heater power                       | 3 KW  |
| Cartridge filter                            | Yes   |