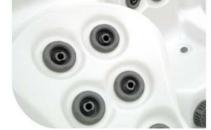

This is our most popular spa.

Designed for up to 6 people, it provides a complete and pleasant experience. This incredible spa is available in different designs to satisfy the most diverse needs.

Capable of providing all the benefits of a complete massage thanks to its 21 hydrotherapy jets and 16 air nozzles, which are perfectly positioned among the different spa seats, this spa is perfect for a completely relaxing massage.

| Features                                    | 500   |
|---------------------------------------------|-------|
| Jets                                        | 21    |
| Air nozzles                                 | 16    |
| Waterfalls                                  | 1     |
| Digital control panel                       | Yes   |
| Headrest                                    | 3     |
| Ozonater + Chromotherapy LED + Aromatherapy | Yes   |
| Metallic structure                          | Yes   |
| ABS insulated base                          | Yes   |
| Insulated cover                             | Yes   |
| Filtration Pump                             | Yes   |
| Massage Pumps                               | 2 KW  |
| Air Blower                                  | 900 W |
| Standard heater power                       | 3 KW  |
| Cartridge filter                            | Yes   |