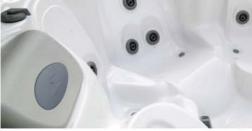

This is our most popular spa.

Designed for up to 6 people, it provides a complete and pleasant experience. This incredible spa is available in different designs to satisfy the most diverse needs.

Capable of providing all the benefits of a complete massage thanks to its 21 hydrotherapy jets and 16 air nozzles, which are perfectly positioned among the different spa seats, this spa is perfect for a completely relaxing massage.

| Features                                    | 500   |
|---------------------------------------------|-------|
| Jets                                        | 21    |
| Air nozzles                                 | 16    |
| Waterfalls                                  | 1     |
| Digital control panel                       | Yes   |
| Headrest                                    | 3     |
| Ozonater + Chromotherapy LED + Aromatherapy | Yes   |
| Metallic structure                          | Yes   |
| ABS insulated base                          | Yes   |
| Insulated cover                             | Yes   |
| Filtration Pump                             | Yes   |
| Massage Pumps                               | 2 KW  |
| Air Blower                                  | 900 W |
| Standard heater power                       | 3 KW  |
| Cartridge filter                            | Yes   |