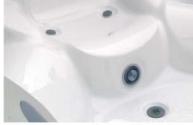

This is our most popular spa.

Designed for up to 6 people, it provides a complete and pleasant experience. This incredible spa is available in different designs to satisfy the most diverse needs.

Capable of providing all the benefits of a complete massage thanks to its 21 hydrotherapy jets and 16 air nozzles, which are perfectly positioned among the different spa seats, this spa is perfect for a completely relaxing massage.

| Features                                    | 500   |
|---------------------------------------------|-------|
| Jets                                        | 21    |
| Air nozzles                                 | 16    |
| Waterfalls                                  | 1     |
| Digital control panel                       | Yes   |
| Headrest                                    | 3     |
| Ozonater + Chromotherapy LED + Aromatherapy | Yes   |
| Metallic structure                          | Yes   |
| ABS insulated base                          | Yes   |
| Insulated cover                             | Yes   |
| Filtration Pump                             | Yes   |
| Massage Pumps                               | 2 KW  |
| Air Blower                                  | 900 W |
| Standard heater power                       | 3 KW  |
| Cartridge filter                            | Yes   |