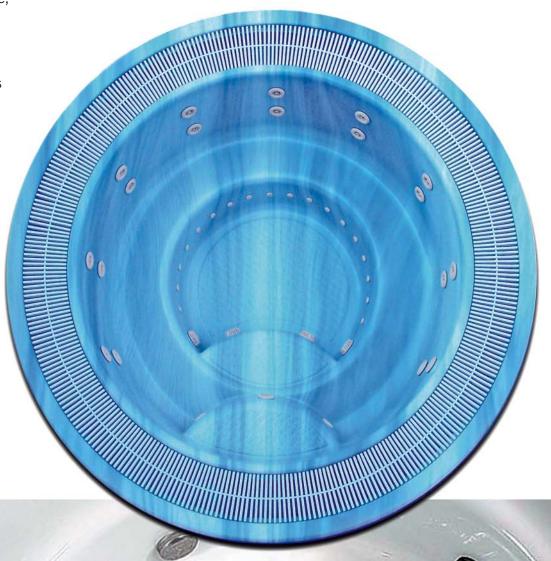

Built-in, commercial overflow spas should be standard in all hotels and public areas.

The Bali overflow spa, with a diameter of 3 metres, owes its comfort to its two levels and is thus able to meet the needs of the most demanding clients. This spa is designed to comfortably seat 9 people, who will enjoy the benefits of a wide variety of massage systems.

Overflow spas can be used privately, as well as commercially, as they provide full comfort thanks to their continuous water level and ease of installation.

## COMMERCIAL RANGE

BALI

| General Specifications             |                                |
|------------------------------------|--------------------------------|
| Dimensions                         | Ø 300 (± 1cm)                  |
| Positions (Seats / Loungers)       | 9 (9 / -)                      |
| Water capacity (Litre)             | 2.290 I.                       |
| Recommended water tank (Litre)     | 2.000 I., 2060 x 1600 x 840 cm |
| Empty spa weight / Full spa weight | 310 Kg. / 2.600 Kg             |
| Material                           | Acrylic (White or Blue Marble) |

| Features               |     |
|------------------------|-----|
| Jets                   | 18  |
| Air nozzles            | 18  |
| Metallic structure     | Yes |
| Light                  | Yes |
| Piezoelectric switches | 2   |
| Overflow               | Yes |