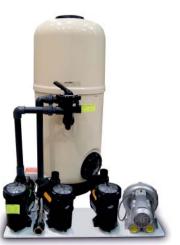

| Options         |          |
|-----------------|----------|
| Insulated cover | Optional |

| Compact Kit                   | Kit Izaro            |
|-------------------------------|----------------------|
| Filter                        | Ø 650                |
| Filtration Pump               | 0,82 KW              |
| Massage Pumps                 | 2 x 1,81 KW + 2,7 KW |
| Air Blower                    | 1,3 KW               |
| Standard heater power         | 6 KW                 |
| Ozonater                      | Yes                  |
| Buttons / Control             | Piezoelectric        |
| Power requirement Low Amp (W) | 14.485W              |
| Power requirement (A)         | 27,5 A               |
| Voltage                       | 400 V III            |
| Electric heater control       | Yes                  |