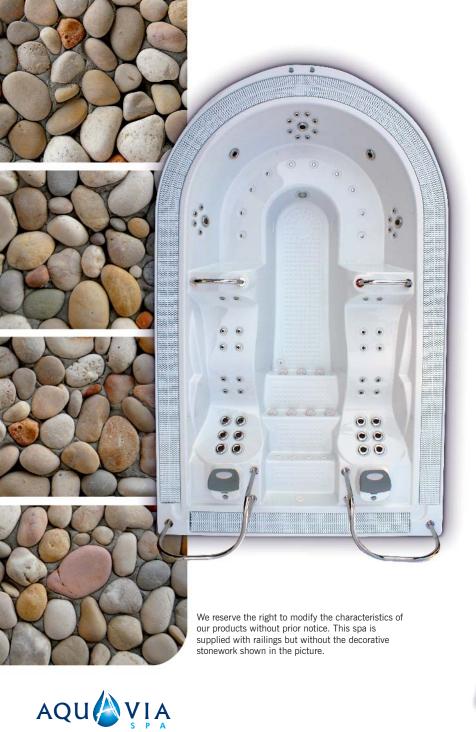

## IZARO

| General Specifications             |                                |
|------------------------------------|--------------------------------|
| Dimensions                         | 460x 281 (± 1cm)               |
| Positions (Seats / Loungers)       | 7 (5 / 2)                      |
| Water capacity (Litre)             | 2.940 I.                       |
| Recommended water tank (Litre)     | 2.000 I., 2060 x 1600 x 840 cm |
| Empty spa weight / Full spa weight | 508 Kg. / 3.448 Kg             |
| Material                           | Acrylic                        |
| Acrylic colour finishes            | White or Blue Marble           |

| Features               |     |
|------------------------|-----|
| Jets                   | 53  |
| Stainless steel jets   | Yes |
| Air nozzles            | 10  |
| Metallic structure     | Yes |
| Light                  | Yes |
| Chromotherapy LED      | Yes |
| Piezoelectric switches | 4   |
| Desbordante            | Yes |