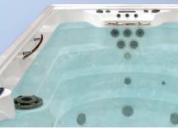

The hydrotherapy area is made up of a lounger and two ergonomic seats carefully designed for maximum comfort.

With dimensions of 5 x 2.3 metres, the spa's generous measurements and special design make it possible to swim comfortably, so that it is not only a place for leisure and relaxation, but also for sport.

| Features                       | Deluxe             |
|--------------------------------|--------------------|
| Jets                           | 25 + 5             |
| Stainless steel jets           | Yes                |
| Air nozzles                    | 25                 |
| Waterfalls                     | 1                  |
| Digital control panel          | 2                  |
| Headrest                       | 1                  |
| Ozonater + Chromotherapy LED   | Yes                |
| Stainless steel bars           | Yes                |
| Insulated cover                | Yes                |
| Filtration Pump                | Yes                |
| Massage Pumps                  | 2 x 2,5 KW         |
| Air Blower                     | 900 W              |
| Standard heater power          | 3 KW               |
| Cartridge filter               | 2                  |
| Double insulated energy saving | In cabinet version |