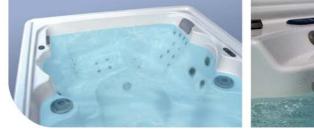

With the Amazon spa you will not have to go anywhere; you can enjoy a swimming session followed by a relaxing jacuzzi in the comfort of your own home.

The bathing area is accessible from both sides, meaning it can be easily installed in your home.

It is equipped with a filter system made up of two floating pre-filters, which will enable you to set the level of the water. In addition, a water current from 5 turbo jets will allow you to swim counter-current and keep fit in your own spa.

The hydrotherapy area is made up of a lounger and two ergonomic seats carefully designed for maximum comfort.

With dimensions of 5 x 2.3 metres, the spa's generous measurements and special design make it possible to swim comfortably, so that it is not only a place for leisure and relaxation, but also for sport.