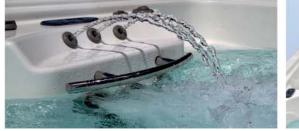

It is equipped with a filter system made up of two floating pre-filters, which will enable you to set the level of the water. In addition, a water current from 5 turbo jets will allow you to swim counter-current and keep fit in your own spa.

The hydrotherapy area is made up of a lounger and two ergonomic seats carefully designed for maximum comfort.

With dimensions of 5 x 2.3 metres, the spa's generous measurements and special design make it possible to swim comfortably, so that it is not only a place for leisure and relaxation, but also for sport.