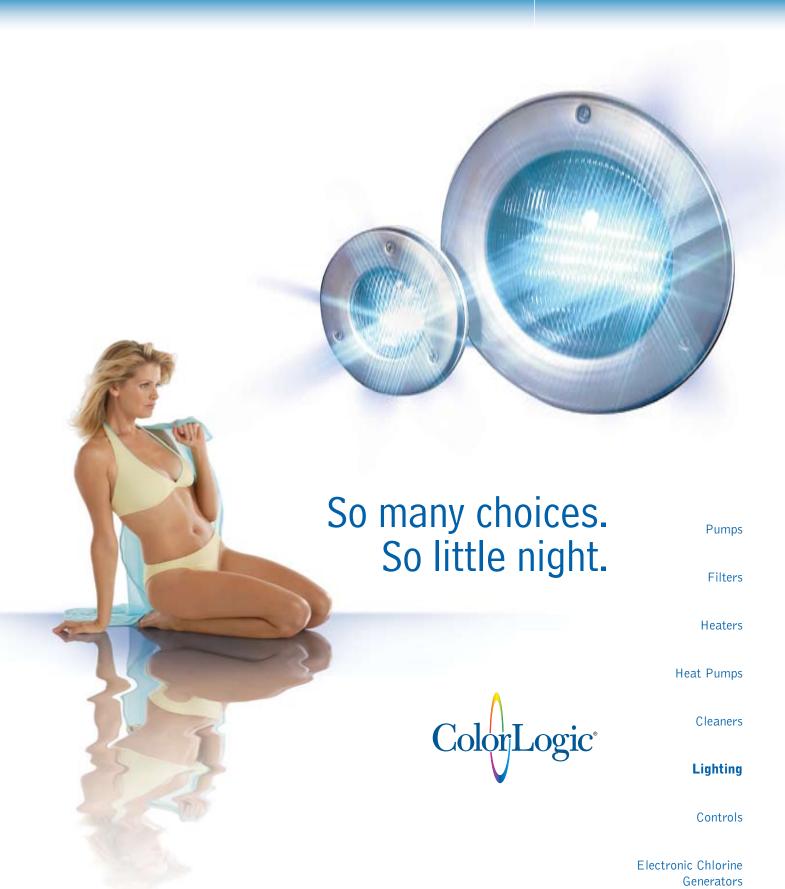

## More colors. More choices.

Forget about lighting as you know it. Now there's ColorLogic® 2.5 12v Pool and Spa lighting from Hayward, the global leader in LED technology for the pool industry. ColorLogic 2.5 combines patended Chromacore® technology, a microprocessor and the most advanced LEDs in the industry to deliver high intensity in an extensive selection of colors. Pool owners can now light up the night with five fixed colors and an unprecedented seven color-changing shows.

# Light up your night.

In addition to using revolutionary Chromacore technology to control color intensity and duration, ColorLogic 2.5 offers many features you won't find in any other light. Ease of operation has been designed into the microprocessor to offer unmatched simplicity when cycling through the 12 programs with either a single switch or our Pro Logic® control system. And with no color wheel or other moving parts, ColorLogic 2.5 provides noise- and service-free operation.

# Benefits that really shine.

With industry-leading LED lighting technology, ColorLogic provides the widest spectrum of color choices, plus unmatched performance through standout benefits:

- More than 50,000 hours of performance.
- No moving parts.
- Most energy efficient colored lighting technology available.
- Sealed unit eliminates the need for service calls –
  no bulbs to change.
- Ability to synchronize two or more lights.
- Streamlined units are easy to install.
- Stainless steel or polymer faceplates.
- 12 volts available.