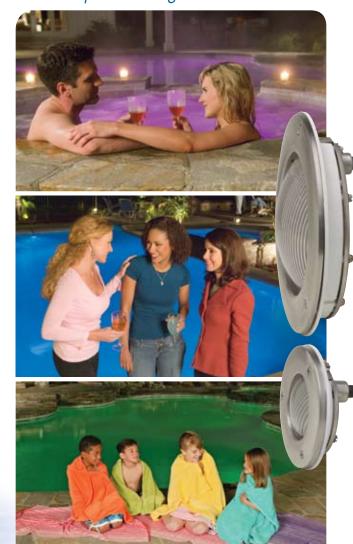

## More colors. More choices.

Forget about lighting as you know it. Now there's ColorLogic® 2.5 12v Pool and Spa lighting from Hayward, the global leader in LED technology for the pool industry. ColorLogic 2.5 combines patended Chromacore® technology, a microprocessor and the most advanced LEDs in the industry to deliver high intensity in an extensive selection of colors. Pool owners can now light up the night with five fixed colors and an unprecedented seven color-changing shows.

# Light up your night.

In addition to using revolutionary Chromacore technology to control color intensity and duration, ColorLogic 2.5 offers many features you won't find in any other light. Ease of operation has been designed into the microprocessor to offer unmatched simplicity when cycling through the 12 programs with either a single switch or our Pro Logic® control system. And with no color wheel or other moving parts, ColorLogic 2.5 provides noise- and service-free operation.

# Benefits that really shine.

With industry-leading LED lighting technology, ColorLogic provides the widest spectrum of color choices, plus unmatched performance through standout benefits:

- More than 50,000 hours of performance.
- No moving parts.
- Most energy efficient colored lighting technology available.
- Sealed unit eliminates the need for service calls –
  no bulbs to change.
- Ability to synchronize two or more lights.
- Streamlined units are easy to install.
- Stainless steel or polymer faceplates.
- 12 volts available.